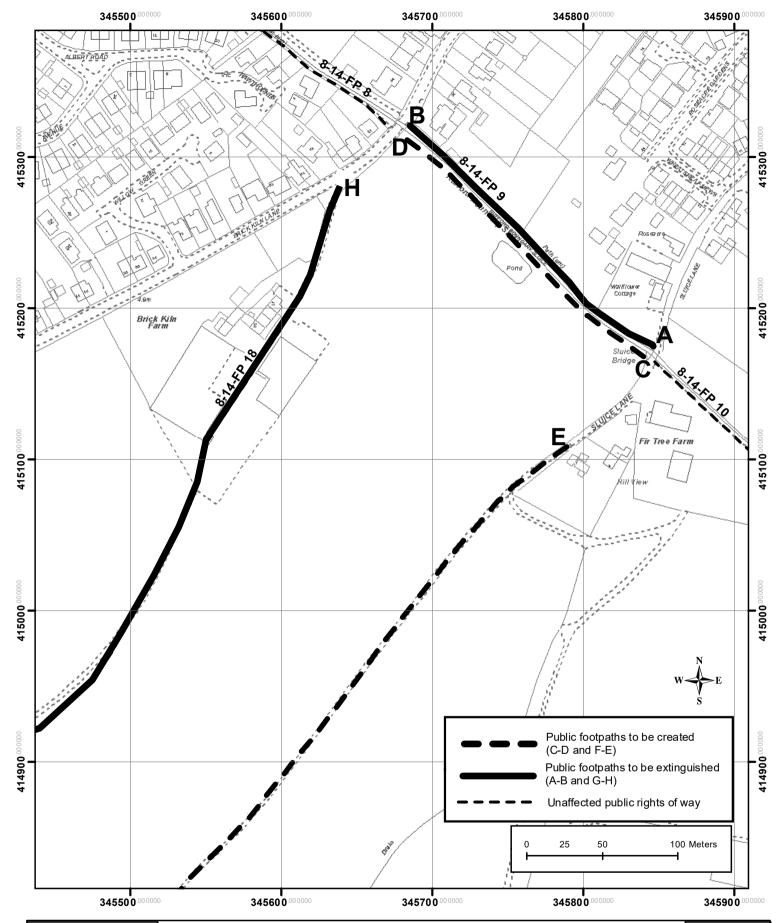

Lancashire County Council

Highways Act 1980 – Sections 26 and 118
Wildlife and Countryside Act 1981 – Section 53A
Replacement (by Creation and Extinguishment) of Footpaths
Rufford 9 and 18 at Brick Kiln Farm, West Lancashire Borough